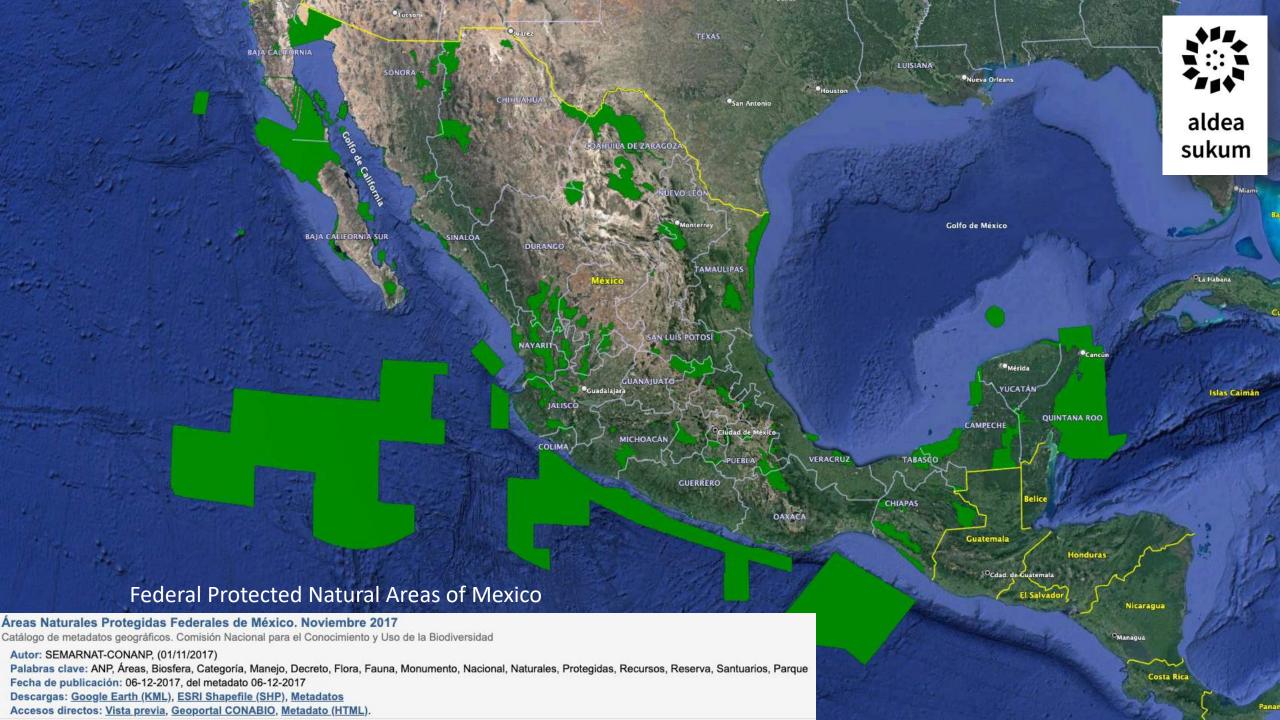

## Green Infrastructure Implementation Reference

## Green Infrastructure Implementation Project

Con la visión y el apoyo del gobierno del estado de Quintana Roo, a través de la Secretaría de Desarrollo Territorial Urbano Sustentable y la Secretaría de Ecología y Medio Ambiente, así como la Red Mexicana de Cuencas y la Red Latinoamericana en el Rescate de Ríos Urbanos e investigadores de El Colegio de la Frontera Sur.