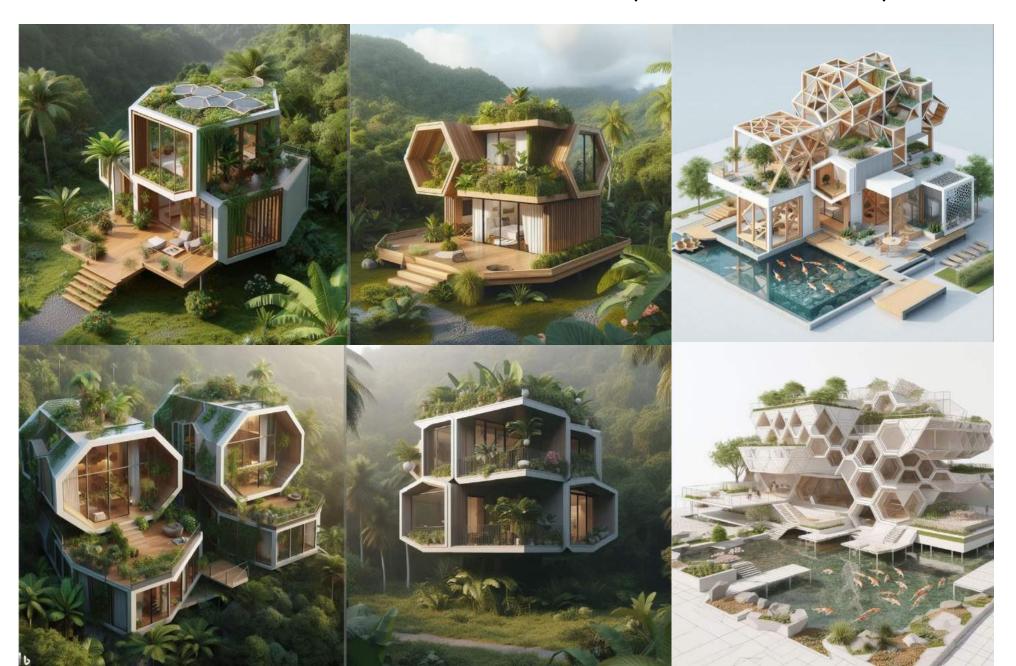

### Architectural References:

Architectural
References: ASTRAL
DISTRICT (BARRIO
ASTRAL)

Organic
Architecture
Housing Barrio
Astral in
ferrocement like
the Akalki fairy

Architectural
References:
AVATAR
NEIGHBORHOOD
(BARRIO AVATAR)