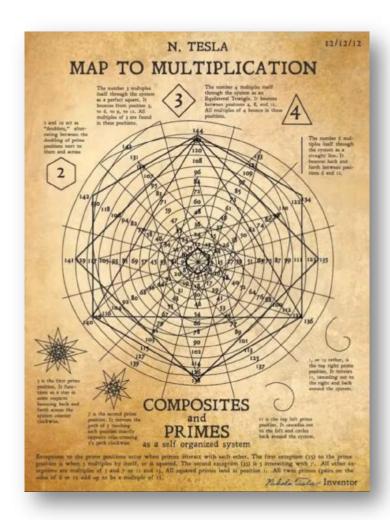

"If you knew the magnificence of the numbers three, six and nine, you would have a key to the universe." Nikola Tesla, author of this Mathematical Spiral:

In addition to Tesla's knowledge, we will also take the Golden Ratio Fibonacci series