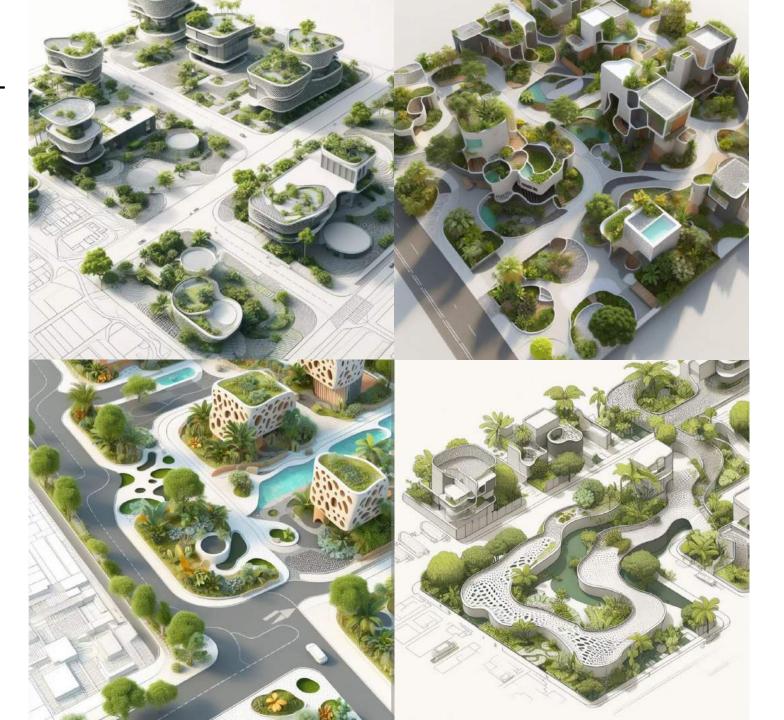

### Green Master Plan

Las edificaciones sostenibles pueden mejorar la salud y el bienestar de las personas

cada vez más económica de

La infraestructura de las edificaciones sostenibles genera empleo e impulsa la economía

11 11 11

11 11 11

El diseño de las edificaciones sostenibles fomenta la innovación y contribuye a la infraestructura resiliente al climático

H . son el motor de ciudades y sostenibles usan principios "circulares" donde los recursos sons

Las edificaciones sostenibles producen menores cantidades de emisiones. ayudando a combatir el cambio climático

**B** •

Las edificaciones sostenibles pueden mejorar la biodiversidad. ahorran agua y ayudan a proteger los