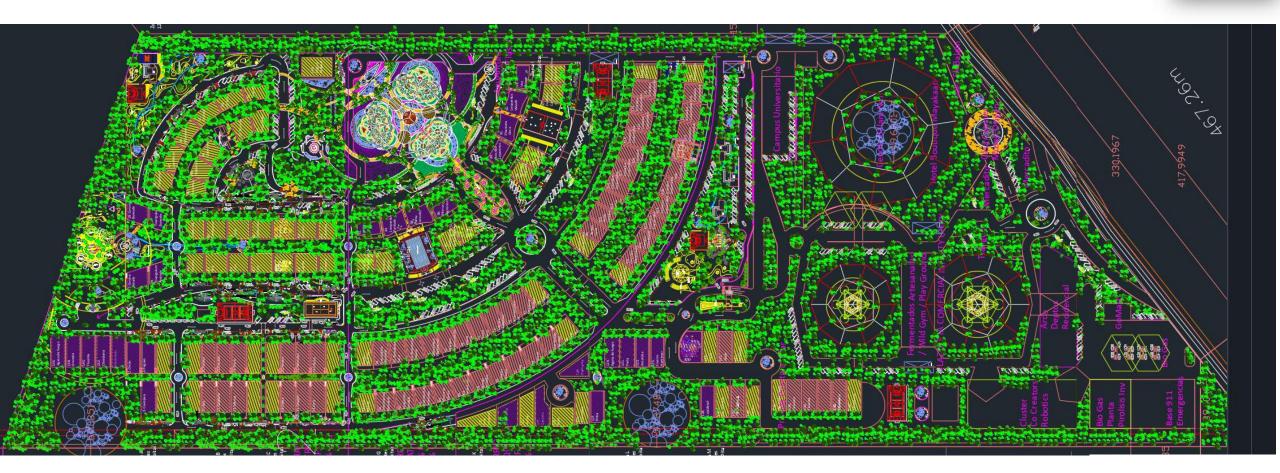

### MASTER PLAN of 27 HA, of which more than 60% of green areas of 15 to 16 HA green

### MASTER PLAN