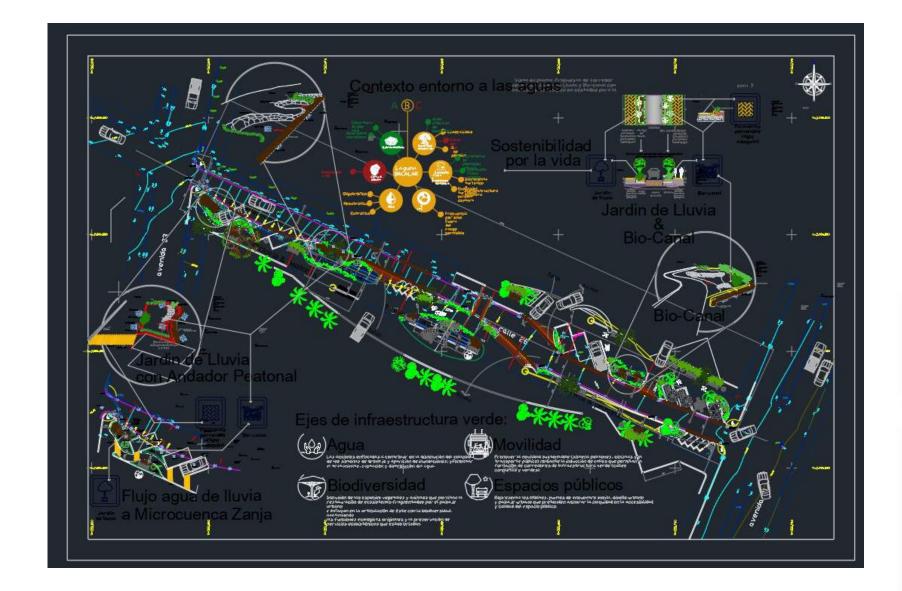

## Green Infrastructure Implementation Reference

## Green Infrastructure Implementation Project

Con la visión y el apoyo del gobierno del estado de Quintana Roo, a través de la Secretaría de Desarrollo Territorial Urbano Sustentable y la Secretaría de Ecología y Medio Ambiente, así como la Red Mexicana de Cuencas y la Red Latinoamericana en el Rescate de Ríos Urbanos e investigadores de El Colegio de la Frontera Sur.