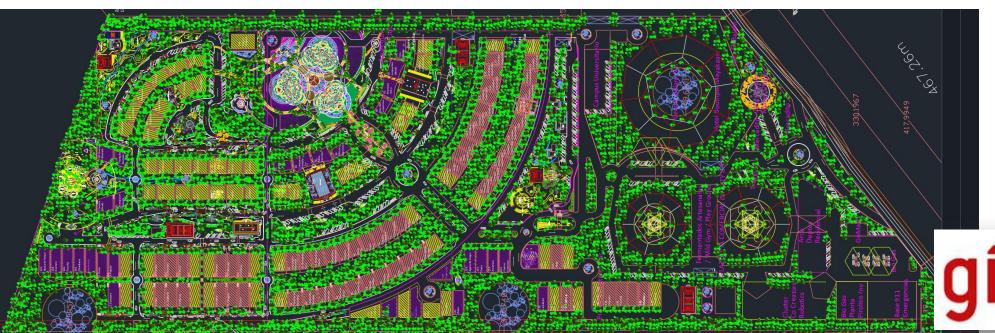

### MASTER PLAN of 27 HA, of which more than 60% of green areas of 15 to 16 HA green

### MASTER PLAN