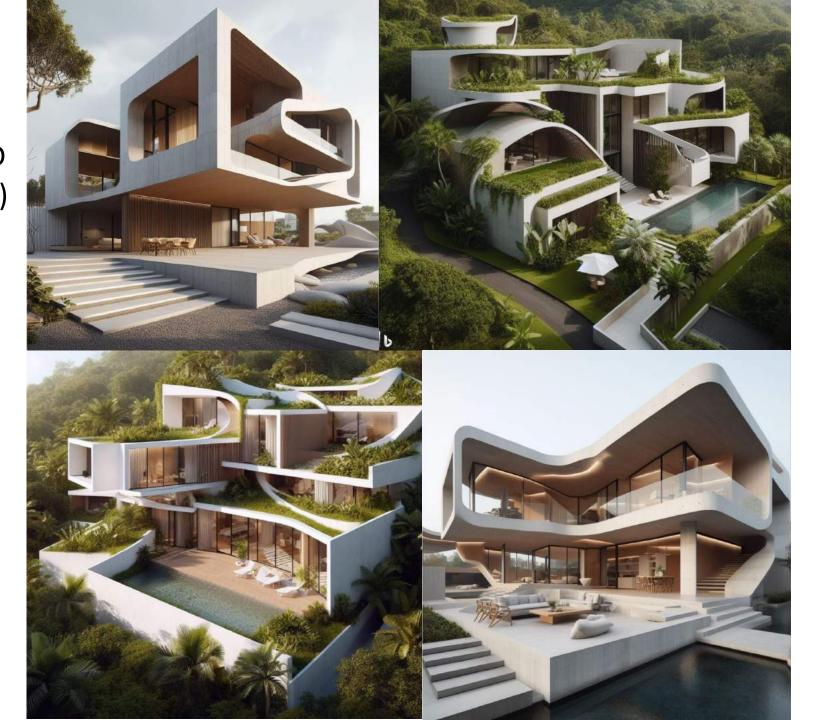

### Architectural References:

Architectural
References: ASTRAL
DISTRICT (BARRIO
ASTRAL)

Organic
Architecture
Housing Barrio
Astral in
ferrocement like
the Akalki fairy

Architectural
References:
AVATAR
NEIGHBORHOOD
(BARRIO AVATAR)