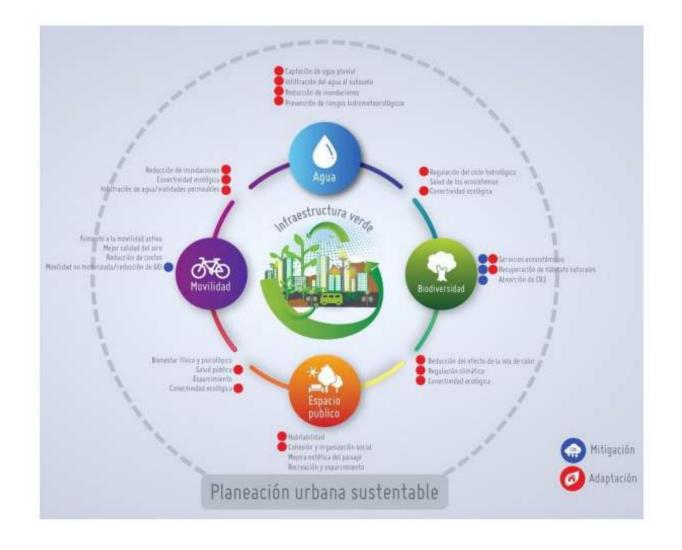

## Green Infrastructure Implementation Reference

## Green Infrastructure Implementation Project

Con la visión y el apoyo del gobierno del estado de Quintana Roo, a través de la Secretaría de Desarrollo Territorial Urbano Sustentable y la Secretaría de Ecología y Medio Ambiente, así como la Red Mexicana de Cuencas y la Red Latinoamericana en el Rescate de Ríos Urbanos e investigadores de El Colegio de la Frontera Sur.