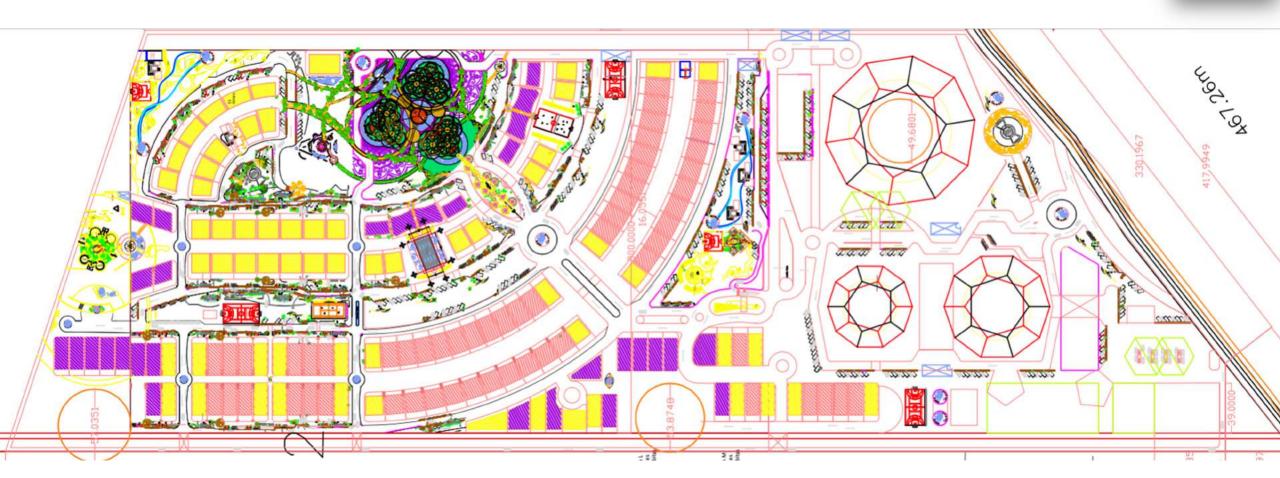

### MASTER PLAN of 27 HA, of which more than 60% of green areas of 15 to 16 HA green

### MASTER PLAN