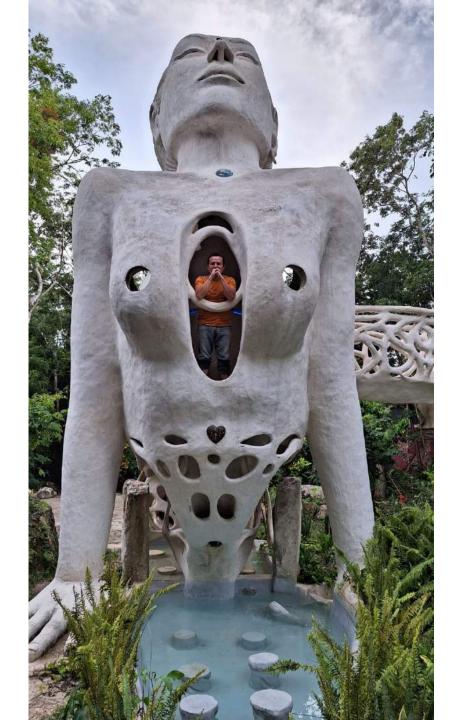

### Architectural References:

Architectural
References: ASTRAL
DISTRICT (BARRIO
ASTRAL)

Organic
Architecture
Housing Barrio
Astral in
ferrocement like
the Akalki fairy

Architectural
References:
AVATAR
NEIGHBORHOOD
(BARRIO AVATAR)

## Architectural References: ALQUIMIA NEIGHBORHOOD (BARRIO ALQUIMIA)

Architectural References of the Almeja Residence

### Architectural References of the Origin Temple

Central palapa
Museo Origen,
cosmic house, in
front of the road
next to Mercadito
and Aldea Ek
Balam

Art in home details